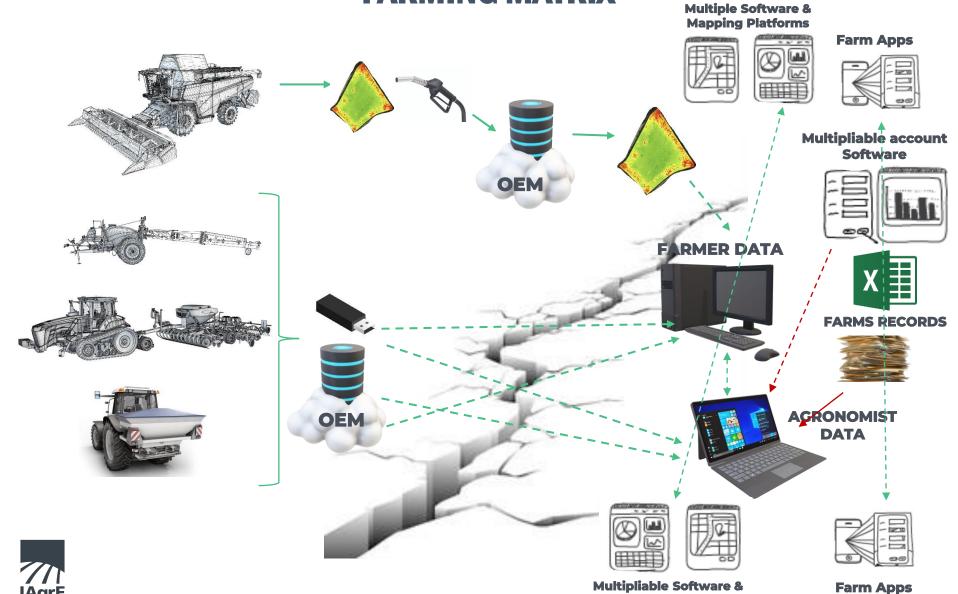

immediate benefits and those that will yield success

over time.



GROUNDED 13.00 12.50 12.00 11.50 11.00 345.0 10.50 330.0 10.00 315.0 9.50 300.0 9.00 285.0 8.50 270.0 8.00 255.0 7.50 240.0 7.00 225.0 t/ha 6.50 210.0 195.0 6.00 180.0 5.50 165.0 150.0 FISONS 135.0 120.0 105.0 3.00 90.0 2.50 75.0 2.00 60.0 1.50 45.0 1.00 30.0 0.50 15.0 0.00 0.0 1960 1965 1975 1980 1985 1990 1995 1996 1997 1999 2000 2001 2002 2003 2004 2005 2006 2007 2008 2009 2010 2011 2013 2013 2015 2016 2017 2018 2019 Year —Yield (t/ha) —Wheat Net Margin (£/ha) —Wheat - £/t —£/t (2024) —Machinery £/ha

GROUNDED





## **LOTS OF DATA**



- 1. Static Snapshoot
- 2. Dynamic streaming
- 3. Unstructured data Can't be Coded



#### **DATA DRIVES OUR MANAGEMENT**









## **REALITY - COMPLEX FARMING MATRIX**

## GROUNDED



. Mapping Platforms







## GROUNDED

#### **IDEAS FOR AGRONOMY**





If Apple Glass truly makes all the functionality of the iPhone easier to use and offers more valuable features, then we believe Apple will be successful in transitioning society out of smartphones and into the new "glass" era.



Apple Glass Frames Concept



Leaf: green Spike: green



Leaf: green Spike: yellow



Leaf: green/yellow Spike: yellow



Leaf: yellow Spike: yellow



BMW Motorrad ConnectedRide Smartglasses BMW Motorrad













## WHATS NEEDED FROM AGRICULTURAL ENGINEERS

The combination of your technical expertise, balance between increasing productivity with environmental concerns, biotechnology and genetic engineering.

- Cost effective tools, accessible to all farms.
- Small Portable, everyday e