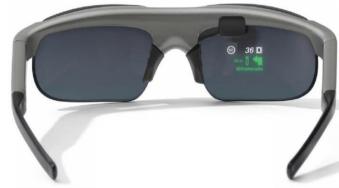

#### **IDEAS FOR AGRONOMY**

If Apple Glass truly makes all the functionality of the iPhone easier to use and offers more valuable features, then we believe Apple will be successful in transitioning society out of smartphones and into the new "glass" era.

Apple Glass Frames Concept

Leaf: green Spike: green

Leaf: green Spike: yellow

Leaf: green/yellow Spike: yellow

Leaf: yellow Spike: yellow

BMW Motorrad ConnectedRide Smartglasses BMW Motorrad